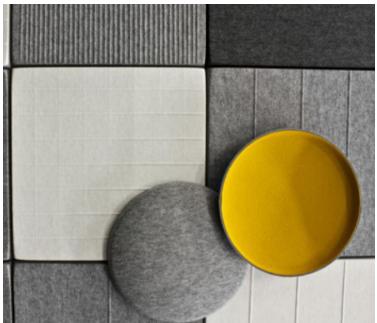

The placement is easy to vary as required.

The material is recycled PET fabric and is available in standard colors white, light gray, dark gray and blue.

In addition to standard colors the panels can be covered with wool fabrics in the color scales Europost and Luna.

### Pastille Collection

PΙ

Sizes: Ø 400 mm depth: 50 mm

Weight: 0,5 - 0,7 kg

Р3

Sizes: Ø 550mm, depth: 65mm

Weight: 0,7 - 0,9kg