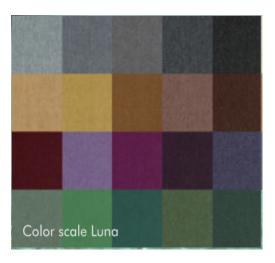

The placement is easy to vary as required.

The material is recycled PET fabric and is available in standard colors white, light gray, dark gray and blue.

In addition to standard colors the panels can be covered with wool fabrics in the color scales Europost and Luna.