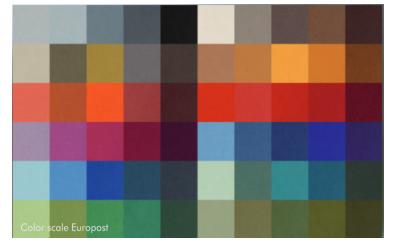

The placement is easy to vary as required.

The material is recycled PET fabric and is available in standard colors white, light gray, dark gray and blue.

In addition to standard colors the panels can be covered with wool fabrics in the color scales Europost and Luna.