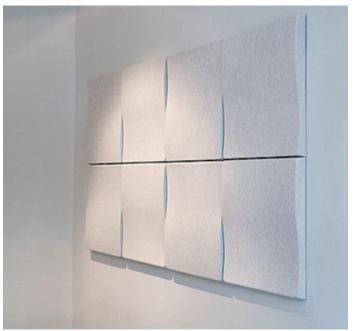

# soften acoustic wall panels

Soften provides a wide range of innovative acoustic panels and elements designed to provide enhanced interior appearance and excellent acoustic performance.

Mounting of the wallpanels is simple as no tools are required, they are attached with Velcro on smooth surfaces but can also be screwed to the wall.

The placement is easy to vary as required.

The material is recycled PET fabric and is available in standard colors white, light gray, dark gray and blue.

In addition to standard colors the panels can be covered with wool fabrics in the color scales Europost and Luna.

### Classic Collection

Sizes:  $550 \times 550 \times 50$  mm Weight 0,7 - 1 kg

Sizes:  $825 \times 550 \times 50$  mm Weight I - I,5 kg