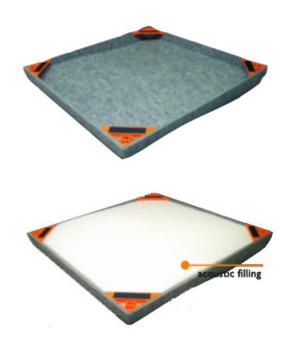

#### Material:

Acoustic panels:
Material is 100% polyester felt cloth
Manufactured without any solvent or other
chemical substances
Material is recycable
Acoustic absorption class according standard
ISO 354:2003
No breakable parts

Acoustic filling:
Manufactured of recycled or new polyester material i recycable
Fire safety classification acc.EN 1350-1:2002
Bs I,d0
Allergy-friendly
Manufactured in Finland