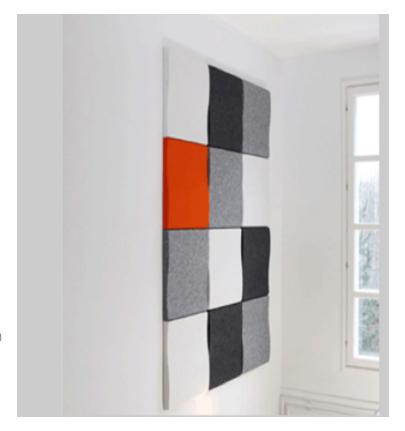

# soften acoustic wall panels

Soften provides a wide range of innovative acoustic panels and elements designed to provide enhanced interior appearance and excellent acoustic performance.

Mounting of the wallpanels is simple as no tools are required, they are attached with Velcro on smooth surfaces but can also be screwed to the wall.

The placement is easy to vary as required.

The material is recycled PET fabric and is available in standard colors white, light gray, dark gray and blue.

In addition to standard colors the panels can be covered with wool fabrics in the color scales Europost and Luna.

### Classic Collection

Sizes:  $550 \times 550 \times 50$  mm Weight 0,7 - 1 kg

Sizes:  $825 \times 550 \times 50$  mm Weight I - I,5 kg